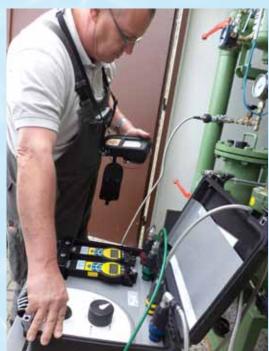

## Analysis PLEXOR® Inspection results

As our customer you already use our PLEXOR inspection system for gas pressure regulating stations.
But do you make the best use of our system? Do you allow yourself the time to analyze the inspection results? This data is a source of valuable information to decide upon your maintenance strategy, structural repair, replacement or adjustment of components and for modifying inspection procedures or -frequencies. Without a thorough analysis of the inspection results, you might not be able to make the best use of the possibilities offered by the system. You could be missing an opportunity to allow the system to quickly pay for itself.

## How do we go about it?

- We copy your inspection results and we will perform a comprehensive analysis on them
- In accordance with the latest state of affairs we provide you with repair and maintenance advice per gas control line
- In the report we identify the components that you should focus on for each gas control line
- The report will be accompanied by the charts and protocols used in the analysis procedure