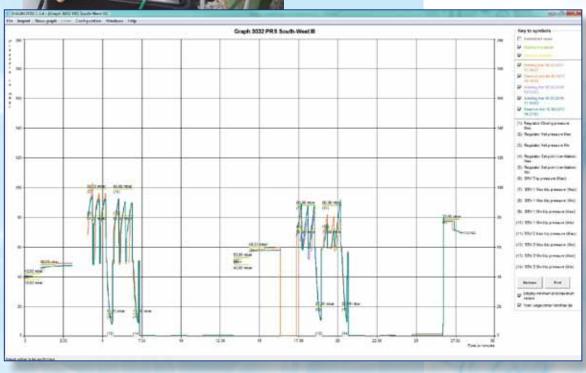

## How do we go about it?

- We copy your inspection results and we will perform a comprehensive analysis on them
- In accordance with the latest state of affairs we provide you with repair and maintenance advice per gas control line
- In the report we identify the components that you should focus on for each gas control line
- The report will be accompanied by the charts and protocols used in the analysis procedure

## Example report

OK

| Gas control line | Date                      | Time                                             | Remarks                                                            | OK<br>not OK                                                                                                                                                                                                                         |
|------------------|---------------------------|--------------------------------------------------|--------------------------------------------------------------------|--------------------------------------------------------------------------------------------------------------------------------------------------------------------------------------------------------------------------------------|
| Working line     | 12.02.2014                | 13:59:06                                         | Regulator: OK<br>SSV: OK<br>SRV: Closing pressure to high          | not OK                                                                                                                                                                                                                               |
| Reserve line     | 12.02.2014                | 14:11:05                                         | Regulator: OK<br>SSV: OK<br>SBV: not available                     | OK                                                                                                                                                                                                                                   |
| Working line     | 25.03.2014                | 14:07:59                                         | Regulator: Closing pressure much to high<br>SSV: OK<br>SRV: OK     |                                                                                                                                                                                                                                      |
|                  | Working line Reserve line | Working line 12.02.2014  Reserve line 12.02.2014 | Working line 12.02.2014 13:59:06  Reserve line 12.02.2014 14:11:05 | Working line 12.02.2014 13:59:06 Regulator: OK SSV: OK SRV: Closing pressure to high  Reserve line 12.02.2014 14:11:05 Regulator: OK SSV: OK |